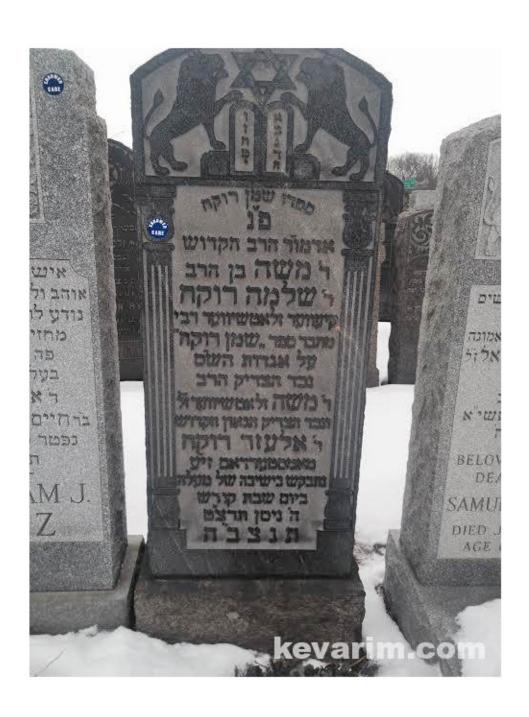

#### Inscription:

[family of the] Shemen Rokeach

Here lies our master, our teacher our holy Rabbi R' Moshe son of Horav Shlomo Rokeach. KIEV'ER Zlotchov'er Rebbe. Author of sefer "Shemen Rokeach" on Agudas HaShas. Grandson of the Tzadik, Horav R' Moshe Zlotchover of blessed memory and grandson of the Tzadik, the holy Gaon R' Eliezer Rokeach from Amsterdam may his merits watch over us. Was asked back to heaven on Shabbos, 5 Nissan 5699/1939 May his soul be bound in the bonds of life.

see: http://kevarim.com/rebbe-moshe-rokeach/

March 14, 1993 SS Death Rebecca Buchman / Rebecca Rokeach, Queens, NY

Father Name: Moses Rokeach Mother Name: Chana Schlager